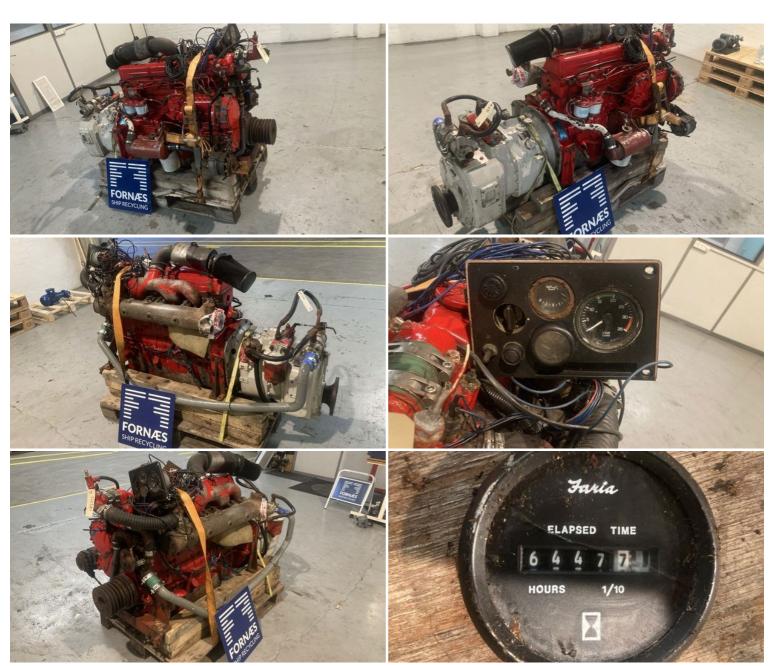

## M2581 - Ford

**STATUS** Sold

REF. NUMBER M2581

MANUFACTURE Ford

**TYPE** 2725E

ENGINE NO. Family 826F

HP 120

**REMARKS** 

6447,7 hours. Gear not included in price.

| C-Power (Marine) Ltd.                                                                                                 | Recommended<br>Lubricants    | SHELL               | DUCKHAMS              | ESSO                | TEXACO                    | Ref. No. MS    |
|-----------------------------------------------------------------------------------------------------------------------|------------------------------|---------------------|-----------------------|---------------------|---------------------------|----------------|
| P.O. Box 27 Gainsborough Lines. England.  Tel: Gainsborough (0427) \$356/7 Telex: 56488 Cables: Seapower Gainsborough | Engine:<br>Above 201F        | Rotella<br>X 30     | Fleetol<br>HDX.30     | Essolube<br>HDX:30. | Ursatex<br>SAE 30         | 13789          |
|                                                                                                                       | 30°F 90°F                    | Rotella<br>X 20/20w | Fleetol<br>HDX.20     | Essolube<br>HDX.20w | Ursatex<br>20-20w         | Engine No.     |
|                                                                                                                       | Below 30°F                   | Rotella<br>X 10w    | Fleetol<br>HOX 10     | Essolube<br>HDX 10w | Ursatex<br>10w            | passo s        |
|                                                                                                                       | Borg-Warrier<br>Velvet Drive | ATF-<br>Dexron® II  |                       | ATF-Dexron          | Texamatic<br>Fluid 9225   | Gearbox<br>No. |
|                                                                                                                       | Twin Disc                    | Rotella<br>X.20/20y | Finetol<br>HDX.20     | Essolube<br>HDX:20w | Ursatex<br>SAE 10w        |                |
|                                                                                                                       | Layup                        | Eneis 30            | Engine<br>Starage Oil | Rust Ban<br>335     | Preservation<br>OI SAE 20 | -              |
|                                                                                                                       |                              |                     |                       |                     |                           |                |
|                                                                                                                       |                              |                     |                       |                     |                           |                |