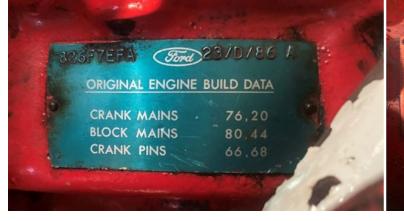

## M2581 - Ford

**STATUS** Sold

REF. NUMBER M2581

MANUFACTURE Ford

**TYPE** 2725E

ENGINE NO. Family 826F

HP 120

**REMARKS** 