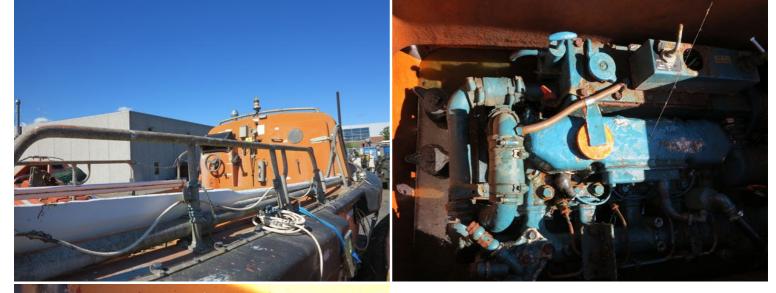

| STATUS                                       | Available                                                                                                                       |
|----------------------------------------------|---------------------------------------------------------------------------------------------------------------------------------|
| REF. NUMBER                                  | RB163                                                                                                                           |
| <b>DESCRIPTION</b> Harding AS, Semi open MOE | 3 / Work boat 6,1 meters long and 2,2 meters wide. Max draft:<br>1,11 meter. Boat is build in G.R.P and has a very robust hull. |
| ТҮРЕ                                         | M.O.B.L                                                                                                                         |
| MOTOR                                        | Engine is damaged and has been full of water.                                                                                   |
| REMARKS                                      | Year 1986                                                                                                                       |
| PERS.                                        | 15                                                                                                                              |
| LENGTH                                       | 610                                                                                                                             |
| WIDTH                                        | 220                                                                                                                             |
| VESSEL                                       | SC Nordic                                                                                                                       |