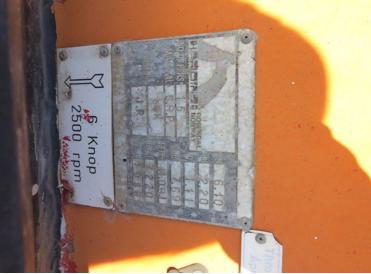

| STATUS                                       | Available                                                                                                                       |
|----------------------------------------------|---------------------------------------------------------------------------------------------------------------------------------|
| REF. NUMBER                                  | RB163                                                                                                                           |
| <b>DESCRIPTION</b> Harding AS, Semi open MOE | 3 / Work boat 6,1 meters long and 2,2 meters wide. Max draft:<br>1,11 meter. Boat is build in G.R.P and has a very robust hull. |
| ТҮРЕ                                         | M.O.B.L                                                                                                                         |
| MOTOR                                        | Engine is damaged and has been full of water.                                                                                   |
| REMARKS                                      | Year 1986                                                                                                                       |
| PERS.                                        | 15                                                                                                                              |
| LENGTH                                       | 610                                                                                                                             |
| WIDTH                                        | 220                                                                                                                             |
| VESSEL                                       | SC Nordic                                                                                                                       |