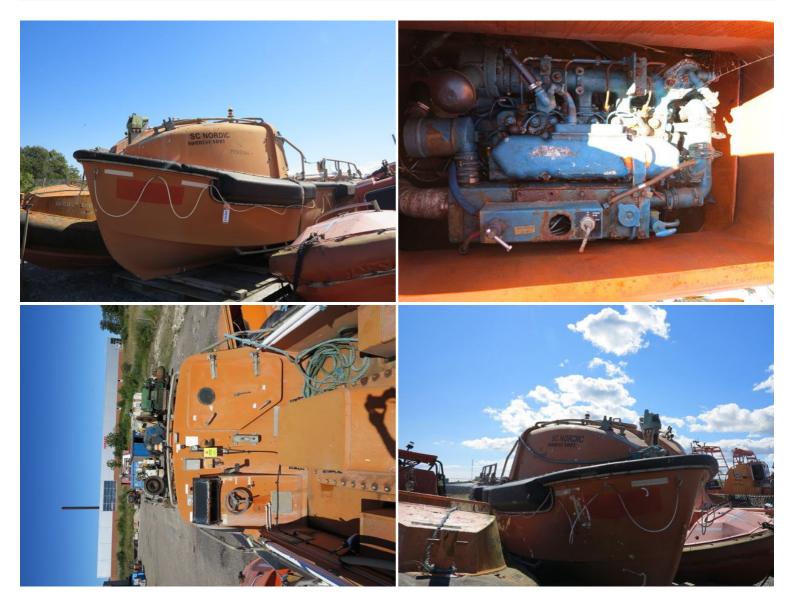

| STATUS                                       | Available                                                                                                                       |
|----------------------------------------------|---------------------------------------------------------------------------------------------------------------------------------|
| REF. NUMBER                                  | RB163                                                                                                                           |
| <b>DESCRIPTION</b> Harding AS, Semi open MOE | 3 / Work boat 6,1 meters long and 2,2 meters wide. Max draft:<br>1,11 meter. Boat is build in G.R.P and has a very robust hull. |
| ТҮРЕ                                         | M.O.B.L                                                                                                                         |
| MOTOR                                        | Engine is damaged and has been full of water.                                                                                   |
| REMARKS                                      | Year 1986                                                                                                                       |
| PERS.                                        | 15                                                                                                                              |
| LENGTH                                       | 610                                                                                                                             |
| WIDTH                                        | 220                                                                                                                             |
| VESSEL                                       | SC Nordic                                                                                                                       |