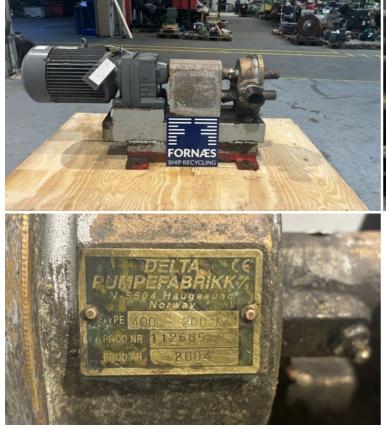

## Delta Pumpefabrikk - 400-200 PT

| STATUS                                                   | Available                                    |
|----------------------------------------------------------|----------------------------------------------|
| REF. NUMBER                                              | VP225                                        |
| MANUFACTURE                                              | Delta Pumpefabrikk                           |
| ТҮРЕ                                                     | 400-200 PT                                   |
| SERIE                                                    | 400                                          |
| <b>REMARKS</b> Motor DEFECT, 400 series is a more coarse | toothed gearpump which also comes with DN 80 |

**REMARKS** Motor DEFECT. 400 series is a more coarse toothed gearpump which also comes with DN 80 flange.

2004

|                    | URODRI                       | VE Moss/Norway                         | CE                                                                                                                                                                                                                                                                                                                                                                                                                                                                                                                                                                                                                                                                                                                                                                                                                                                                                                                                                                                                                                                                                                                                                                                                                                                                                                                                                                                                                                                                                                                                                                                                                                                                                                                                                                                                                                                                                                                                                                                                                                                                                                                             |
|--------------------|------------------------------|----------------------------------------|--------------------------------------------------------------------------------------------------------------------------------------------------------------------------------------------------------------------------------------------------------------------------------------------------------------------------------------------------------------------------------------------------------------------------------------------------------------------------------------------------------------------------------------------------------------------------------------------------------------------------------------------------------------------------------------------------------------------------------------------------------------------------------------------------------------------------------------------------------------------------------------------------------------------------------------------------------------------------------------------------------------------------------------------------------------------------------------------------------------------------------------------------------------------------------------------------------------------------------------------------------------------------------------------------------------------------------------------------------------------------------------------------------------------------------------------------------------------------------------------------------------------------------------------------------------------------------------------------------------------------------------------------------------------------------------------------------------------------------------------------------------------------------------------------------------------------------------------------------------------------------------------------------------------------------------------------------------------------------------------------------------------------------------------------------------------------------------------------------------------------------|
| Nr. 6.9. 11010     | 14740 0 103                  | P.W.                                   |                                                                                                                                                                                                                                                                                                                                                                                                                                                                                                                                                                                                                                                                                                                                                                                                                                                                                                                                                                                                                                                                                                                                                                                                                                                                                                                                                                                                                                                                                                                                                                                                                                                                                                                                                                                                                                                                                                                                                                                                                                                                                                                                |
| kW 🖉               | S1                           |                                        |                                                                                                                                                                                                                                                                                                                                                                                                                                                                                                                                                                                                                                                                                                                                                                                                                                                                                                                                                                                                                                                                                                                                                                                                                                                                                                                                                                                                                                                                                                                                                                                                                                                                                                                                                                                                                                                                                                                                                                                                                                                                                                                                |
| r/min 284          | 60/590                       | and a second state of the              |                                                                                                                                                                                                                                                                                                                                                                                                                                                                                                                                                                                                                                                                                                                                                                                                                                                                                                                                                                                                                                                                                                                                                                                                                                                                                                                                                                                                                                                                                                                                                                                                                                                                                                                                                                                                                                                                                                                                                                                                                                                                                                                                |
| Utical Schular /   | in n                         | AS-5-718 76                            | CI                                                                                                                                                                                                                                                                                                                                                                                                                                                                                                                                                                                                                                                                                                                                                                                                                                                                                                                                                                                                                                                                                                                                                                                                                                                                                                                                                                                                                                                                                                                                                                                                                                                                                                                                                                                                                                                                                                                                                                                                                                                                                                                             |
| OHz V              |                              | A A A HEALTH -                         | IP .                                                                                                                                                                                                                                                                                                                                                                                                                                                                                                                                                                                                                                                                                                                                                                                                                                                                                                                                                                                                                                                                                                                                                                                                                                                                                                                                                                                                                                                                                                                                                                                                                                                                                                                                                                                                                                                                                                                                                                                                                                                                                                                           |
| Brems V            | Nm                           | Ma                                     | Mm                                                                                                                                                                                                                                                                                                                                                                                                                                                                                                                                                                                                                                                                                                                                                                                                                                                                                                                                                                                                                                                                                                                                                                                                                                                                                                                                                                                                                                                                                                                                                                                                                                                                                                                                                                                                                                                                                                                                                                                                                                                                                                                             |
| kg<br>185 363 5.11 | :101-3<br>6 Smoeremiddel i h | E COADHAY E 20<br>LAdriftsinstruksian, | 2.04                                                                                                                                                                                                                                                                                                                                                                                                                                                                                                                                                                                                                                                                                                                                                                                                                                                                                                                                                                                                                                                                                                                                                                                                                                                                                                                                                                                                                                                                                                                                                                                                                                                                                                                                                                                                                                                                                                                                                                                                                                                                                                                           |
|                    |                              | 19                                     | Statement of the local division in which the local division is not the local division of the local division is not the local division in the local division is not the local division of the local division is not the local division in the local division is not the local division in the local division is not the local division in the local division is not the local division in the local division is not the local division in the local division is not the local division in the local division in the local division is not the local division in the local division in the local division is not the local division in the |