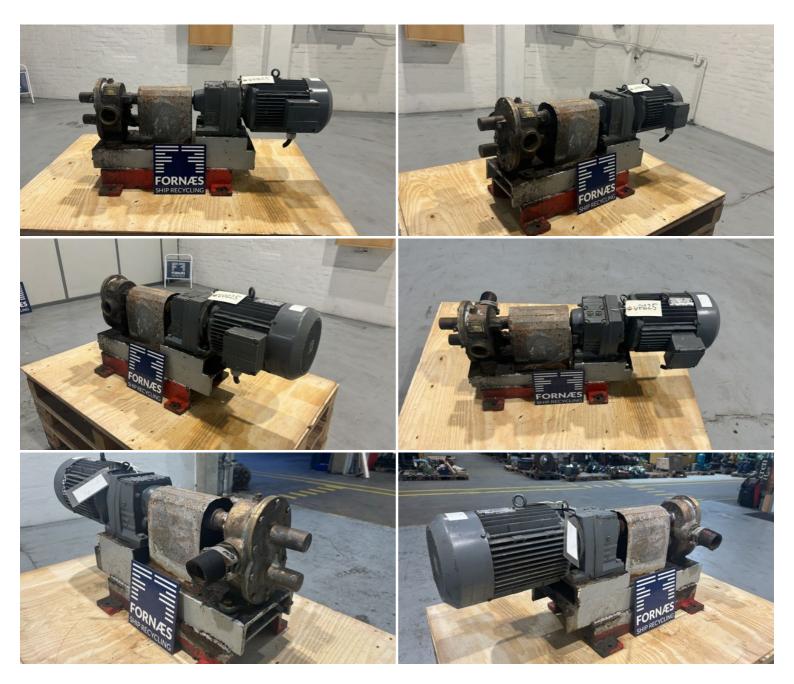

## Delta Pumpefabrikk - 400-200 PT

| STATUS                                                   | Available                                    |
|----------------------------------------------------------|----------------------------------------------|
| REF. NUMBER                                              | VP225                                        |
| MANUFACTURE                                              | Delta Pumpefabrikk                           |
| ТҮРЕ                                                     | 400-200 PT                                   |
| SERIE                                                    | 400                                          |
| <b>REMARKS</b> Motor DEFECT, 400 series is a more coarse | toothed gearpump which also comes with DN 80 |

**REMARKS** Motor DEFECT. 400 series is a more coarse toothed gearpump which also comes with DN 80 flange.

2004

|                    | URODRI                       | VE Moss/Norway                         | CE                                                                                                                                                                                                                                                                                                                                                                                                                                                                                                                                                                                                                                                                                                                                                                                                                                                                                                                                                                                                                                                                                                                                                                                                                                                                                                                                                                                                                                                                                                                                                                                                                                                                                                                                                                                                                                                                                                                                                                                                                                                                                                                             |
|--------------------|------------------------------|----------------------------------------|--------------------------------------------------------------------------------------------------------------------------------------------------------------------------------------------------------------------------------------------------------------------------------------------------------------------------------------------------------------------------------------------------------------------------------------------------------------------------------------------------------------------------------------------------------------------------------------------------------------------------------------------------------------------------------------------------------------------------------------------------------------------------------------------------------------------------------------------------------------------------------------------------------------------------------------------------------------------------------------------------------------------------------------------------------------------------------------------------------------------------------------------------------------------------------------------------------------------------------------------------------------------------------------------------------------------------------------------------------------------------------------------------------------------------------------------------------------------------------------------------------------------------------------------------------------------------------------------------------------------------------------------------------------------------------------------------------------------------------------------------------------------------------------------------------------------------------------------------------------------------------------------------------------------------------------------------------------------------------------------------------------------------------------------------------------------------------------------------------------------------------|
| Nr. 6.9. 11010     | 14740 0 103                  | P.W.                                   |                                                                                                                                                                                                                                                                                                                                                                                                                                                                                                                                                                                                                                                                                                                                                                                                                                                                                                                                                                                                                                                                                                                                                                                                                                                                                                                                                                                                                                                                                                                                                                                                                                                                                                                                                                                                                                                                                                                                                                                                                                                                                                                                |
| kW 🖉               | S1                           |                                        |                                                                                                                                                                                                                                                                                                                                                                                                                                                                                                                                                                                                                                                                                                                                                                                                                                                                                                                                                                                                                                                                                                                                                                                                                                                                                                                                                                                                                                                                                                                                                                                                                                                                                                                                                                                                                                                                                                                                                                                                                                                                                                                                |
| r/min 284          | 60/590                       | and a second state of the              |                                                                                                                                                                                                                                                                                                                                                                                                                                                                                                                                                                                                                                                                                                                                                                                                                                                                                                                                                                                                                                                                                                                                                                                                                                                                                                                                                                                                                                                                                                                                                                                                                                                                                                                                                                                                                                                                                                                                                                                                                                                                                                                                |
| Utical Schular /   | in n                         | AS-5-718 76                            | CI                                                                                                                                                                                                                                                                                                                                                                                                                                                                                                                                                                                                                                                                                                                                                                                                                                                                                                                                                                                                                                                                                                                                                                                                                                                                                                                                                                                                                                                                                                                                                                                                                                                                                                                                                                                                                                                                                                                                                                                                                                                                                                                             |
| OHz V              |                              | A A A HEALTH -                         | IP .                                                                                                                                                                                                                                                                                                                                                                                                                                                                                                                                                                                                                                                                                                                                                                                                                                                                                                                                                                                                                                                                                                                                                                                                                                                                                                                                                                                                                                                                                                                                                                                                                                                                                                                                                                                                                                                                                                                                                                                                                                                                                                                           |
| Brems V            | Nm                           | Ma                                     | Mm                                                                                                                                                                                                                                                                                                                                                                                                                                                                                                                                                                                                                                                                                                                                                                                                                                                                                                                                                                                                                                                                                                                                                                                                                                                                                                                                                                                                                                                                                                                                                                                                                                                                                                                                                                                                                                                                                                                                                                                                                                                                                                                             |
| kg<br>185 363 5.11 | :101-3<br>6 Smoeremiddel i h | E COADHAY E 20<br>LAdriftsinstruksian, | 2.04                                                                                                                                                                                                                                                                                                                                                                                                                                                                                                                                                                                                                                                                                                                                                                                                                                                                                                                                                                                                                                                                                                                                                                                                                                                                                                                                                                                                                                                                                                                                                                                                                                                                                                                                                                                                                                                                                                                                                                                                                                                                                                                           |
|                    |                              | 19                                     | Statement of the local division in which the local division is not the local division of the local division is not the local division in the local division is not the local division of the local division is not the local division in the local division is not the local division in the local division is not the local division in the local division is not the local division in the local division is not the local division in the local division is not the local division in the local division in the local division is not the local division in the local division in the local division is not the local division in the |